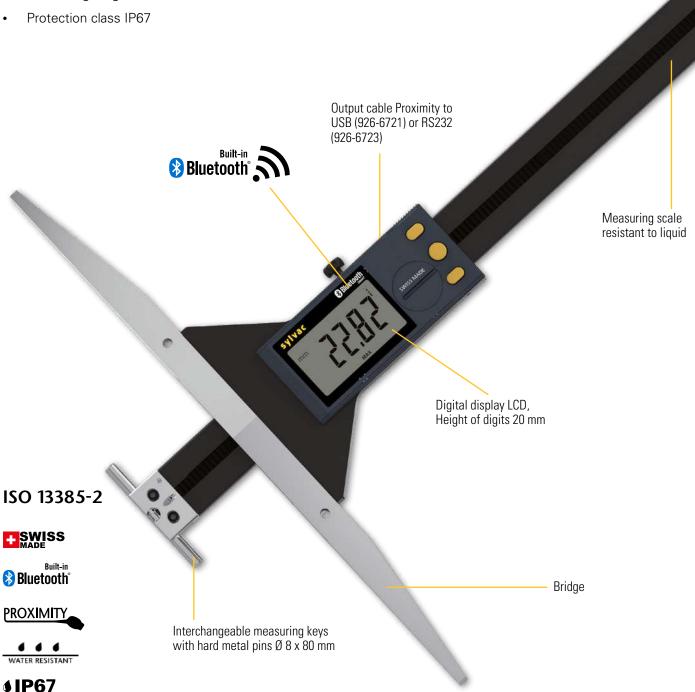

#### **DESCRIPTION**

- Large, ultra-lightweight depth gauge with integrated Bluetooth® system
- Frame made of special aluminium profile reinforced with 4 stainless steel guide rods
- Bridge width 400/600 mm with holes for the attachment of an additional wider bridge
- New XXL display unit with digits 20 mm high
- Three buttons, including the central button with selectable favourite function
- Supplied with interchangeable hard metal measuring keys Ø 8 x 80 mm swivelling
- Additional data output Proximity
- Measuring range 1000 and 1500 mm