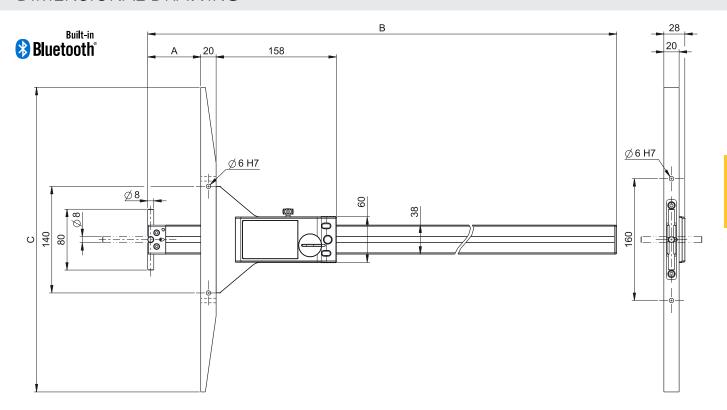

### DIMENSIONAL DRAWING

### TECHNICAL SPECIFICATIONS

|                            |    | 811-6100                                      | 811-6150 |
|----------------------------|----|-----------------------------------------------|----------|
| Model                      | mm | 1000                                          | 1500     |
| Max.Error                  | μm | 100                                           | 130      |
| Repeatability              | μm | 20                                            |          |
| Resolution                 | mm | 0.01                                          |          |
| А                          | mm | 0 - 1030                                      | 0 - 1545 |
| С                          | mm | 400                                           | 600      |
| В                          | mm | 1242                                          | 1757     |
| Output data                |    | Bluetooth® wireless technology* / RS232 / USB |          |
| IP67 Protection            |    |                                               | •        |
| Preset max.                |    | ±9999.99 mm / ±399.9995 IN                    |          |
| Weight                     | kg | 2.2                                           | 3.16     |
| Setting by PC              |    |                                               | •        |
| 2 references               |    |                                               | •        |
| Min/Max function           |    |                                               | •        |
| Tolerance limit indicators |    |                                               |          |